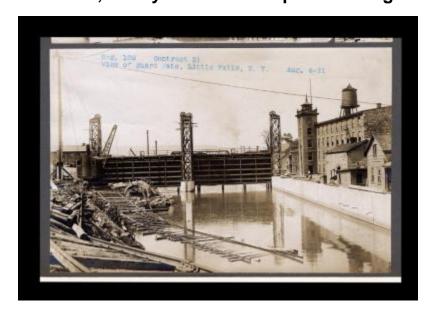

# Erie Canal: lock 17, Rocky Rift Dam and prism through Little Falls

Contract 31. View of a guard gate in Little Falls, N.Y.

### Date

August 4 1911

#### Source

New York State Archives. New York (State). State Engineer and Surveyor. Barge Canal construction photographs. 11833-97. Contract 31, p. 53, negative 108.