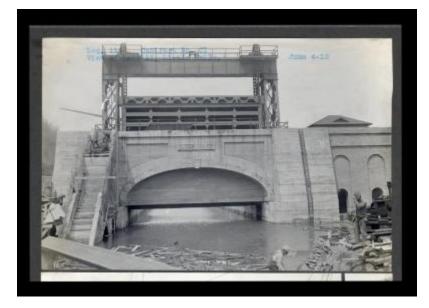

# Erie Canal: lock 17, Rocky Rift Dam and prism through Little Falls

Contract 31. View of Lock 17, Little Falls.

#### Alternate Identifier AMS Creator ID Number:

Date June 4 1912

**Repository** New York State Archives

#### Source

New York State Archives. New York (State). State Engineer and Surveyor. Barge Canal construction photographs. 11833-97. Contract 31, p. 57, negative 115.