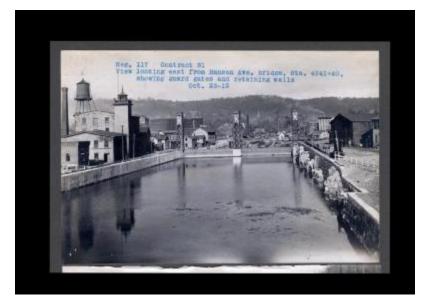

# Erie Canal: lock 17, Rocky Rift Dam and prism through Little Falls

Contract 31. A view looking east from Hansen Avenue Bridge of Station 4341+40 showing the guard gates and retaining walls.