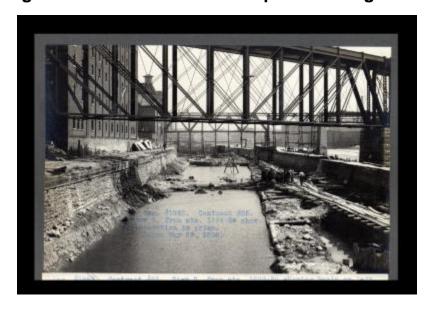

# Oswego Canal: locks 7 and 8 and prism through Oswego

Contract 35. View south from Station 1199+50 showing excavation in prism.

#### Date

May 29 1908

### Source

New York State Archives. New York (State). State Engineer and Surveyor. Barge Canal construction photographs. 11833-97. Contract 35, p. 15, negative 1962.