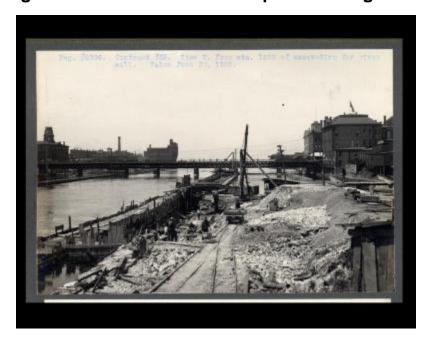

# Oswego Canal: locks 7 and 8 and prism through Oswego

Contract 35. View north from Station 1200 of excavation for river wall.

### Date

June 30 1908

#### Source

New York State Archives. New York (State). State Engineer and Surveyor. Barge Canal construction photographs. 11833-97. Contract 35, p. 17, negative 2086.