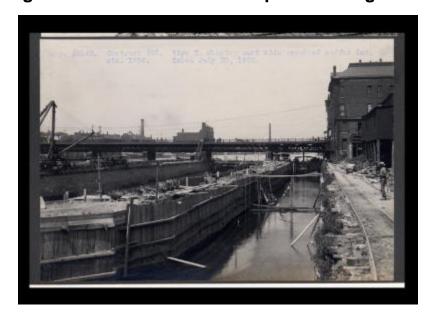

# Oswego Canal: locks 7 and 8 and prism through Oswego

Contract 35. A view north showing the east side of a repaired coffer dam at Station 1204.

#### D-1-

July 30 1908

#### Source

New York State Archives. New York (State). State Engineer and Surveyor. Barge Canal construction photographs. 11833-97. Contract 35, p. 19, negative 2243.