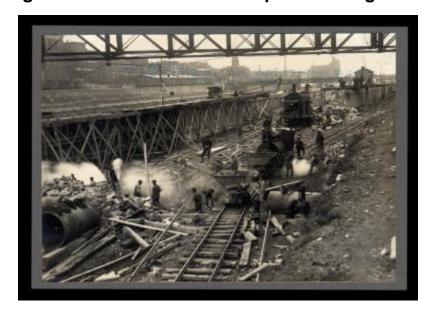

## Oswego Canal: locks 7 and 8 and prism through Oswego

Contract 35. View northwest from Station 1197, showing progress on prism excavation, Oswego.

#### Source

New York State Archives. New York (State). State Engineer and Surveyor. Barge Canal construction photographs. 11833-97. Contract 35, p.50, negative 2741.