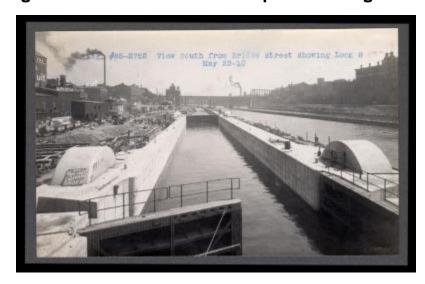

# Oswego Canal: locks 7 and 8 and prism through Oswego

Contract 35. View south from Bridge Street, showing Lock 8.

## Date

May 22 1910