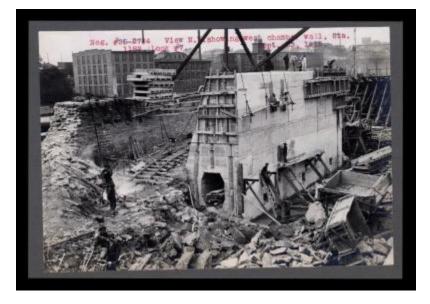

# Oswego Canal: locks 7 and 8 and prism through Oswego

Contract 35. View northwest showing the west chamber wall at Station 1183, Lock 7.

## Source

New York State Archives. New York (State). State Engineer and Surveyor. Barge Canal construction photographs. 11833-97. Contract 35, p. 61, negative 2764.