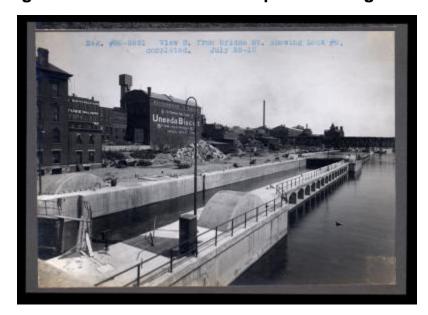

# Oswego Canal: locks 7 and 8 and prism through Oswego

Contract 35. View south from Bridge Street showing Lock 8, completed.

#### Date

July 23 1913