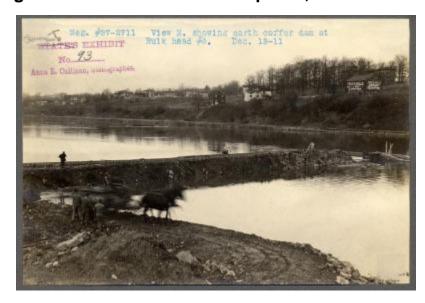

## Oswego Canal: locks 5 and 6 and prism, Fulton to Oswego

Contract 37. View north showing earth coffer dam at Bulk head 3. Claimant's Exhibit, No. 93.