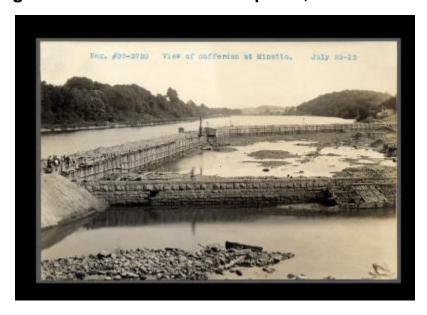

# Oswego Canal: locks 5 and 6 and prism, Fulton to Oswego

Contract 37. View of cofferdam at Minetto.

#### Date

July 22 1912

#### Source

New York State Archives. New York (State). State Engineer and Surveyor. Barge Canal construction photographs. 11833-97. Contract 37, p. 11, negative 2720.