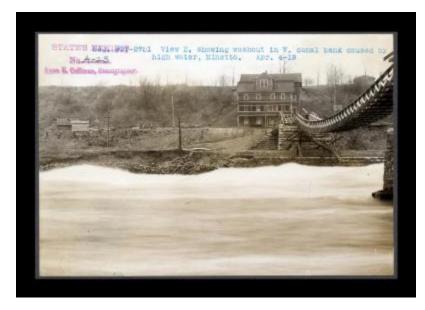

# Oswego Canal: locks 5 and 6 and prism, Fulton to Oswego

Contract 37. View east showing washout in west canal bank caused by high water, Minetto. State's Exhibit, No. A-23.