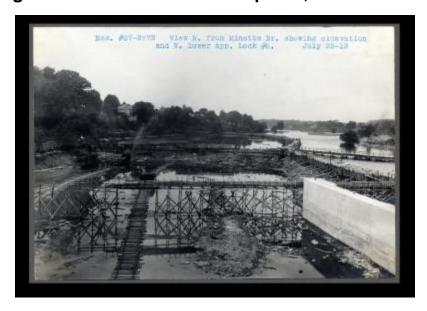

# Oswego Canal: locks 5 and 6 and prism, Fulton to Oswego

Contract 37. View north from Minetto Bridge. Showing excavation and west lower approach. Lock 6.