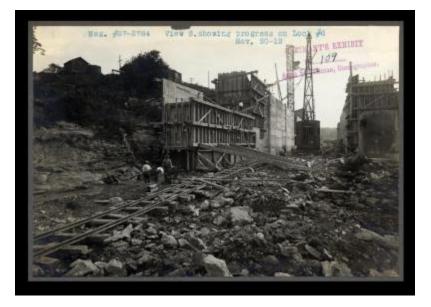

# Oswego Canal: locks 5 and 6 and prism, Fulton to Oswego

Contract 37. View south showing progress on Lock 6. Claimant's Exhibit, No. 109.

## Source

New York State Archives. New York (State). State Engineer and Surveyor. Barge Canal construction photographs. 11833-97. Contract 37, p. 38, negative 2784.