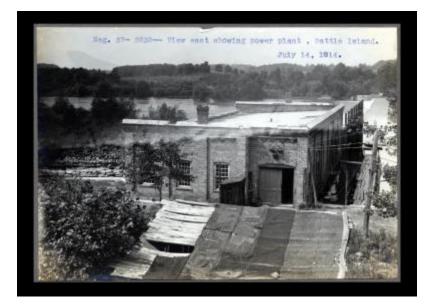

# Oswego Canal: locks 5 and 6 and prism, Fulton to Oswego

Contract 37. View east showing power plant, Battle Island.

# Date

July 14 1914

# Source

New York State Archives. New York (State). State Engineer and Surveyor. Barge Canal construction photographs. 11833-97. Contract 37, p. 63, negative 2839.