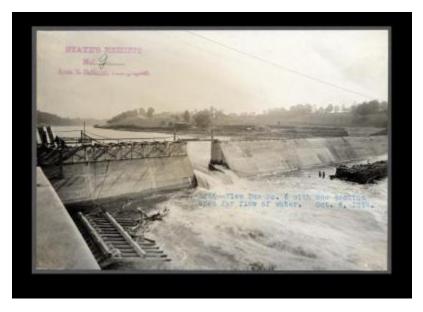

# Oswego Canal: locks 5 and 6 and prism, Fulton to Oswego

Contract 37. View of Dam No. 6 with one section open for flow of water. State's Exhibit, No. 9.

#### Alternate Identifier AMS Creator ID Number:

Date

October 8 1914