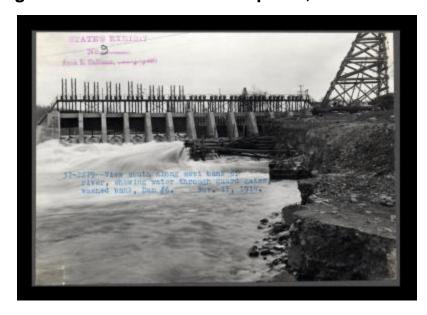

## Oswego Canal: locks 5 and 6 and prism, Fulton to Oswego

Contract 37. View south along west bank of river, showing water through guard gates, washed bank, Dam 6. State's Exhibit, No. 9.