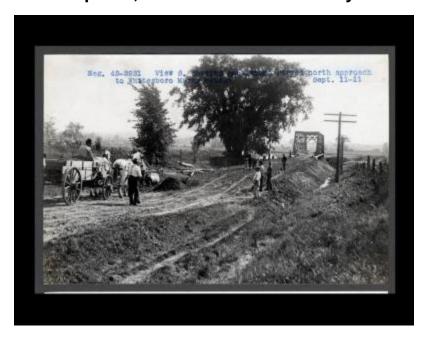

# Erie Canal: lock 20 and prism, Oneida-Herkimer County line to Oriskany Road

Contract 42. View south showing embankment formed north approach to Whitesboro Marcy bridge.

# Date

September 11 1911