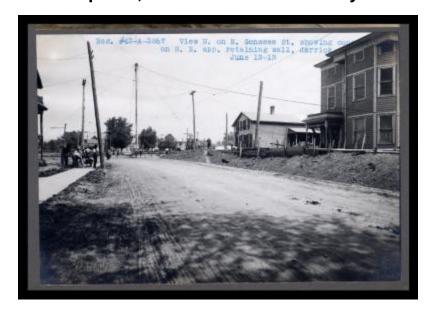

# Erie Canal: lock 20 and prism, Oneida-Herkimer County line to Oriskany Road

Contract 42A. View north on North Genesee Street, showing concreting on southeast approach to retaining wall, derrick.

### Date

June 13 1913