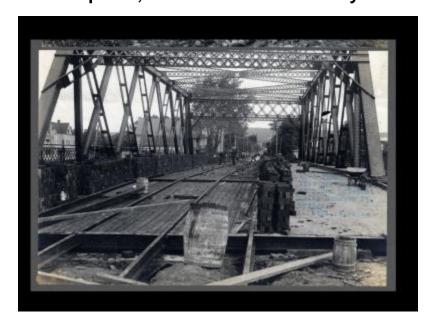

# Erie Canal: lock 20 and prism, Oneida-Herkimer County line to Oriskany Road

Contract 42A. View north on block pavement for the Genesee Street bridge.