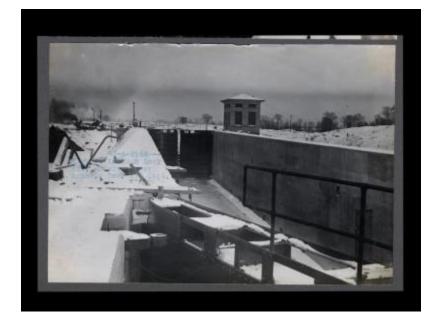

## Erie Canal: lock 20 and prism, Oneida-Herkimer County line to Oriskany Road

Contract 42A. View east through Lock 20, showing power house.

Identifier NYSA\_11833-97\_C042A\_2968

Alternate Identifier AMS Creator ID Number:

Date December 17 1914

**Repository** New York State Archives

## Source

New York State Archives. New York (State). State Engineer and Surveyor. Barge Canal construction photographs. 11833-97. Contract 42A, p. 55, negative 2968.