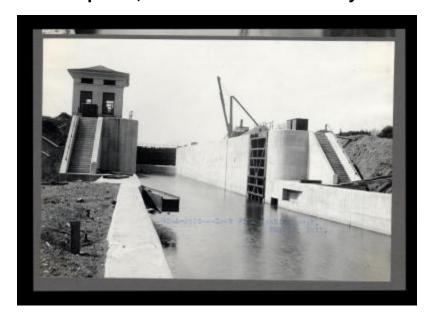

# Erie Canal: lock 20 and prism, Oneida-Herkimer County line to Oriskany Road

Contract 42A. Lock 20, looking west.