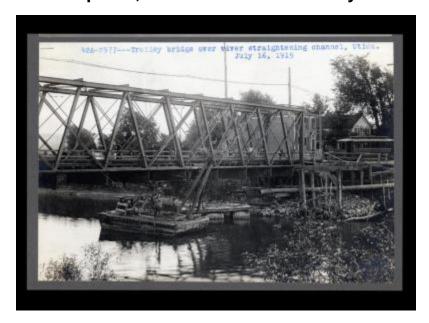

## Erie Canal: lock 20 and prism, Oneida-Herkimer County line to Oriskany Road

Contract 42A. Trolley bridge over river straightening channel, Utica.

## Date

July 16 1915

### **Source**

New York State Archives. New York (State). State Engineer and Surveyor. Barge Canal construction photographs. 11833-97. Contract 42A, p. 59, negative 2977.