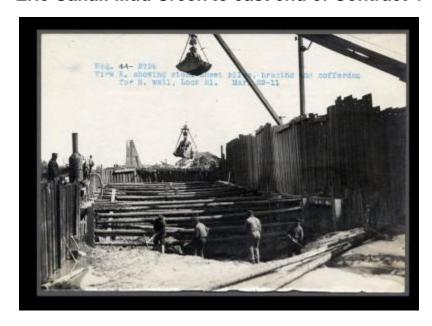

## Erie Canal: Mud Creek to east end of Contract 4

Contract 44. View east showing steel sheet piles, bracing and cofferdam for north wall, Lock 21.