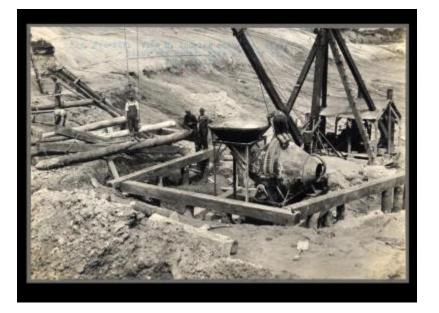

# Erie Canal: Mud Creek to east end of Contract 5

Contract 44. View north showing concrete, mixer, piles and excavation site of Lock 22.