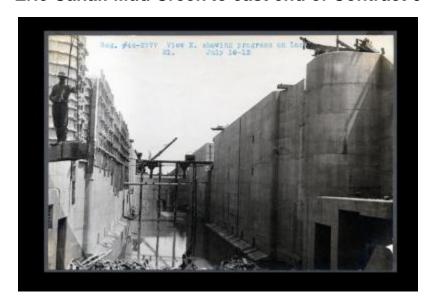

# Erie Canal: Mud Creek to east end of Contract 6

Contract 44. View east showing progress on Lock 21.

#### Date

July 16 1912

# Source

New York State Archives. New York (State). State Engineer and Surveyor. Barge Canal construction photographs. 11833-97. Contract 44, p. 38, negative 2777.