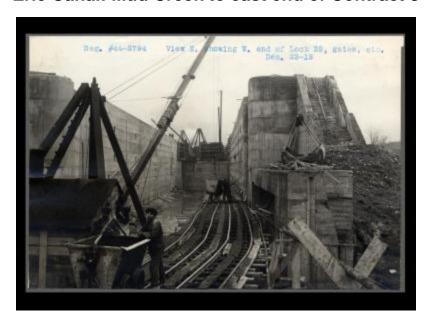

## **Erie Canal: Mud Creek to east end of Contract 8**

Contract 44. View east showing west end of Lock 22, gates, etc.

#### Source

New York State Archives. New York (State). State Engineer and Surveyor. Barge Canal construction photographs. 11833-97. Contract 44, p. 42, negative 2794.