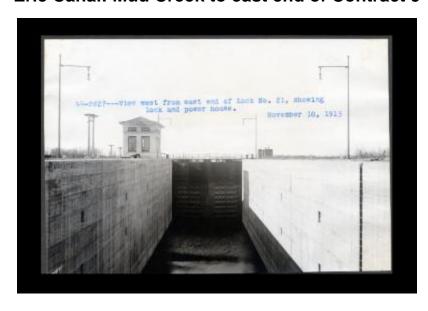

# **Erie Canal: Mud Creek to east end of Contract 9**

Contract 44. View west from east end of Lock 21, showing lock and power house.

### **Date**

November 10 1915