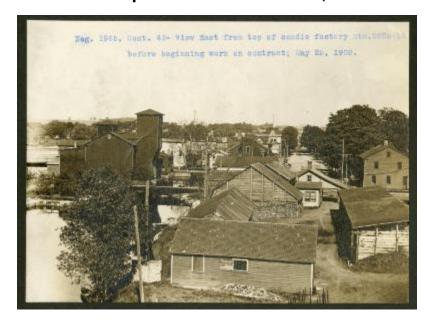

## Erie Canal: lock 24 and prism at Baldwinsville; dam at Caughdenoy

Contract 45. View east from top of candle factory Station 3935+10 before beginning work on contract.