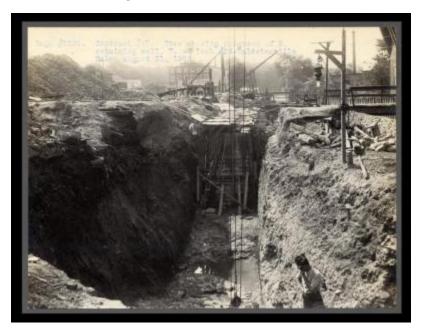

# Erie Canal: lock 24 and prism at Baldwinsville; dam at Caughdenoy

Contract 45. View showing progress of west retaining wall, north of Lock 24, Baldwinsville.