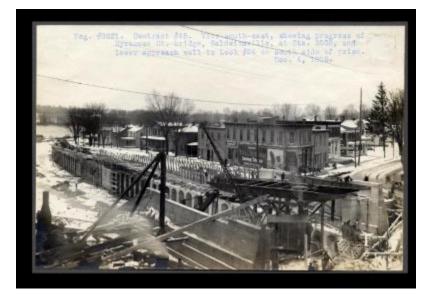

# Erie Canal: lock 24 and prism at Baldwinsville; dam at Caughdenoy

Contract 45. View southeast, showing progress of Syracuse Street bridge, Baldwinsville, at Station 3928, and lower approach wall to Lock 24 on south side of prism.

### Date

December 4 1908