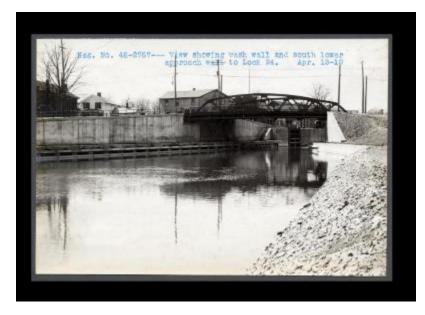

# Erie Canal: lock 24 and prism at Baldwinsville; dam at Caughdenoy

Contract 45. View showing wash wall and south lower approach wall to Lock 24.

#### Alternate Identifier AMS Creator ID Number:

Date

April 13 1910