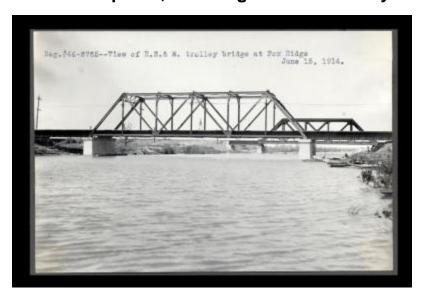

## Erie Canal: lock 25 and prism, Fox Ridge to Seneca-Wayne County line

Contract 46. View of Rochester, Syracuse, & Eastern Rapid Railroad (R.S.&E.) trolley bridge at Fox Ridge.

#### **Date**

June 15 1914