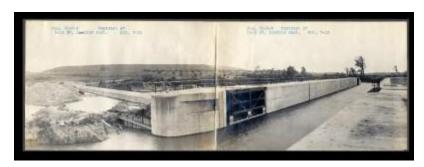

# Erie Canal: lock 25 and prism, Seneca-Wayne County line to Lyons

Contract 47. Lock 26, looking east.

#### Source

New York State Archives. New York (State). State Engineer and Surveyor. Barge Canal construction photographs. 11833-97. Contract 47, p. 46, negatives 9143A and 9143B.