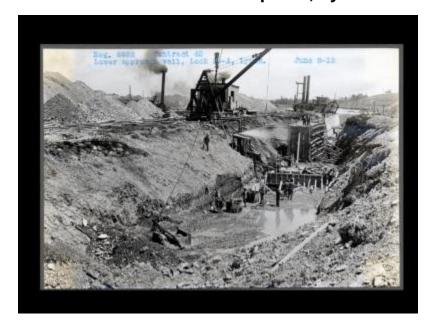

## Erie Canal: locks 27 and 28A and prism, Lyons to Newark

Contract 48. Lower approach wall, Lock 28-A, Lyons.

#### Source

New York State Archives. New York (State). State Engineer and Surveyor. Barge Canal construction photographs. 11833-97. Contract 48, p. 3, negative 8932.