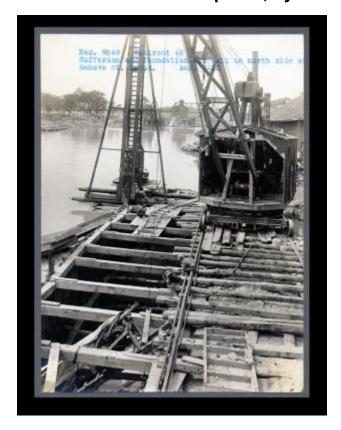

# Erie Canal: locks 27 and 28A and prism, Lyons to Newark

Contract 48. Cofferdam and foundation for wall on north side at Geneva Street. Lyons.

#### Source

New York State Archives. New York (State). State Engineer and Surveyor. Barge Canal construction photographs. 11833-97. Contract 48, p. 8, negative 9049.