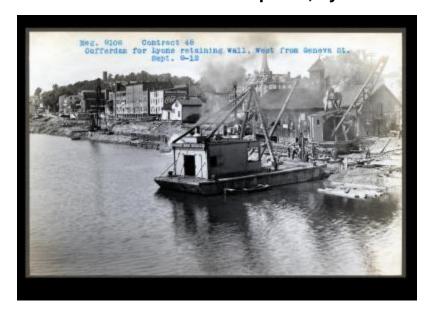

# Erie Canal: locks 27 and 28A and prism, Lyons to Newark

Contract 48. Cofferdam for Lyons retaining wall, west from Geneva Street.

#### Source

New York State Archives. New York (State). State Engineer and Surveyor. Barge Canal construction photographs. 11833-97. Contract 48, p. 12, negative 9106.