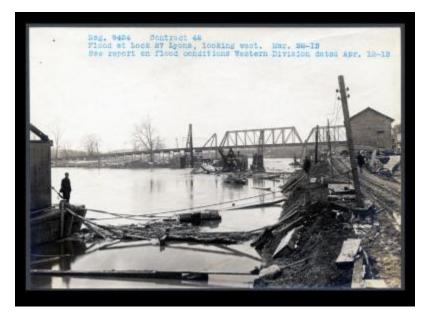

# Erie Canal: locks 27 and 28A and prism, Lyons to Newark

Contract 48. Flood at Lock 27 Lyons, looking west. See report on flood conditions, Western Division, dated April 12, 1913.

### Alternate Identifier AMS Creator ID Number:

Date

March 28 1913

**Repository** New York State Archives

### Source

New York State Archives. New York (State). State Engineer and Surveyor. Barge Canal construction photographs. 11833-97. Contract 48, p. 25, negative 9434.