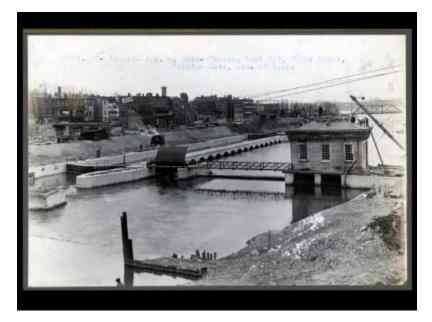

## Erie Canal: locks 27 and 28A and prism, Lyons to Newark

Contract 48. Showing Lock 27, Power House, Taintor Gate, etc. at Lyons.

#### Alternate Identifier AMS Creator ID Number:

Date

April 6 1914

# Source

New York State Archives. New York (State). State Engineer and Surveyor. Barge Canal construction photographs. 11833-97. Contract 48, p. 49, negative 10040.