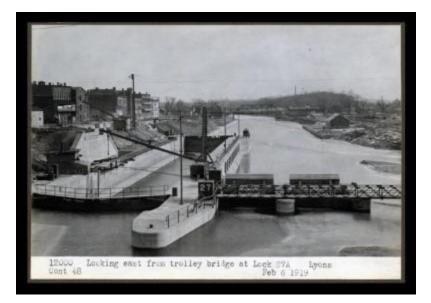

# Erie Canal: locks 27 and 28A and prism, Lyons to Newark

Contract 48. Looking east from trolley bridge at Lock 27A, Lyons. .

#### Alternate Identifier AMS Creator ID Number:

Date February 6 1919