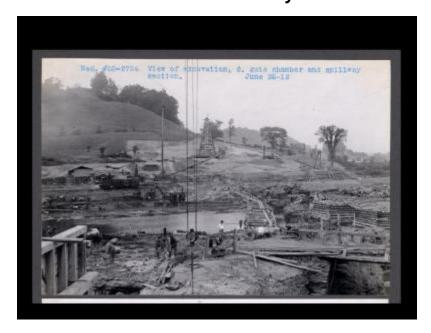

## Erie Canal: dam and reservoir at Hinckley on West Canada Creek

Contract 50. View of excavation, south gate chamber and spillway section.

#### **Date**

June 25 1912

#### Source

New York State Archives. New York (State). State Engineer and Surveyor. Barge Canal construction photographs. 11833-97. Contract 50, p. 16, negative 2734.