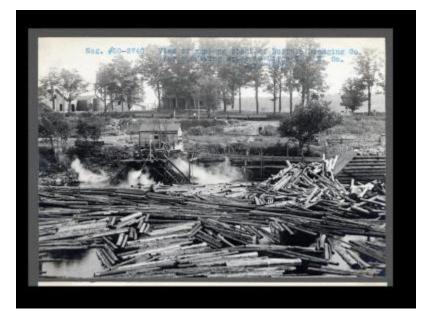

# Erie Canal: dam and reservoir at Hinckley on West Canada Creek

Contract 50. View of pumping plant of Buffalo Dredging Company for supplying water to Utica C. & E. Company.

## Source

New York State Archives. New York (State). State Engineer and Surveyor. Barge Canal construction photographs. 11833-97. Contract 50, p. 20, negative 2740.