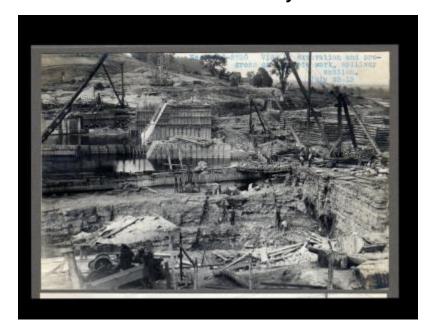

# Erie Canal: dam and reservoir at Hinckley on West Canada Creek

Contract 50. View north, excavation and progress of concrete work, spillway section.

#### Date

July 28 1913

#### Source

New York State Archives. New York (State). State Engineer and Surveyor. Barge Canal construction photographs. 11833-97. Contract 50, p. 25, negative 2750.