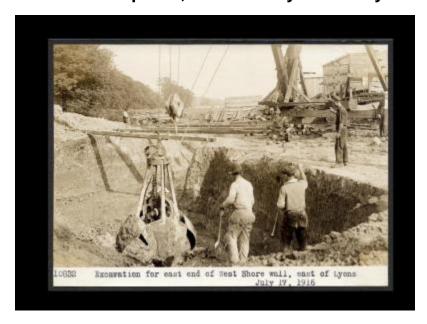

# Erie Canal: lock 25 and prism, Seneca-Wayne County line to Lyons

Contract 47A. Excavation for east end of West Shore wall, east of Lyons.

### **Date**

July 17 1916

## **Source**

New York State Archives. New York (State). State Engineer and Surveyor. Barge Canal construction photographs. 11833-97. Contract 47A, negative 10832.