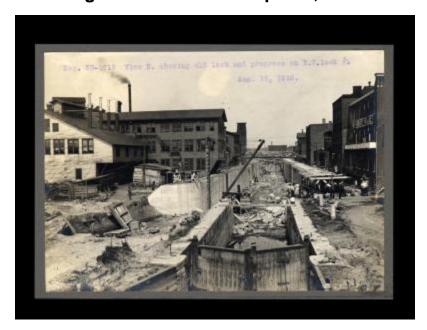

# Oswego Canal: lock 1 and prism, Phoenix

Contract 53. View north showing old lock and progress on Barge Canal Lock 1.

#### Date

August 16 1910

#### Source

New York State Archives. New York (State). State Engineer and Surveyor. Barge Canal construction photographs. 11833-97. Contract 53, p. 8, negative 2715.