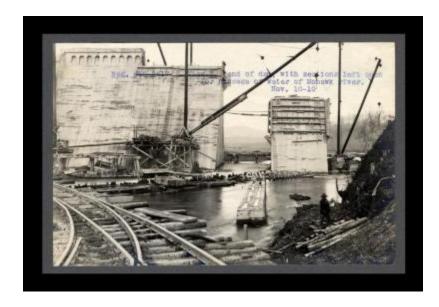

# Erie Canal: dam and reservoir at Delta on Mohawk River

Contract 55. View east, end of dam with sections left open for passage of water of Mohawk River.

### **Date**

November 10 1910