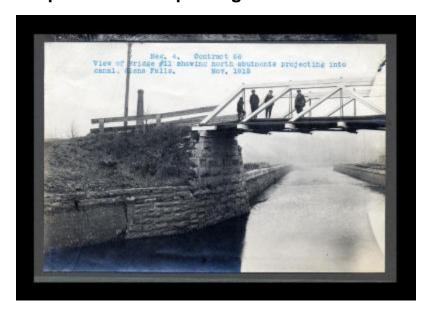

# **Champlain Canal: improving the Glens Falls feeder**

Contract 56. View of Bridge 11 showing north abutments projecting into canal, Glens Falls.