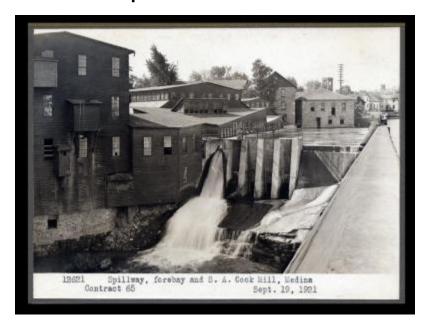

# **Erie Canal: prism and structures at Medina**

Contract 65. Spillway, forebay and S.A. Cook Mill, Medina.

### **Alternate Identifier**

**Negative Numbers: 12621** 

#### **Date**

September 19 1921

## Source

New York State Archives. New York (State). State Engineer and Surveyor. Barge Canal construction photographs. 11833-97. Contract 65, p. 103, negative 12621.