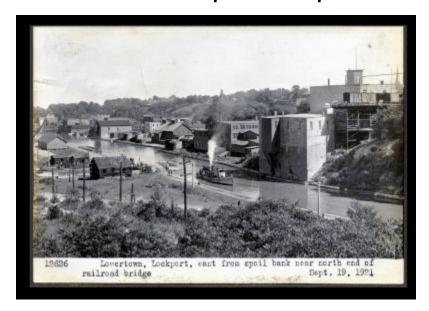

## **Erie Canal: Gasport to Lockport**

Contract 66. A photo of the Lowertown, Lockport, east from spoil bank near north end of railroad bridge.

## Date

September 19 1921

### Source

New York State Archives. New York (State). State Engineer and Surveyor. Barge Canal construction photographs. 11833-97. Contract 66, Volume 1, p. 98, negative 12626.